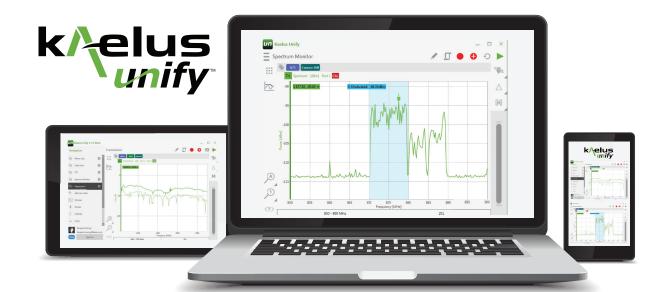

# SIMPLE. POWERFUL. VERSATILE. TEST EQUIPMENT MANAGEMENT SOLUTION

Kaelus Unify is a platform that offers a unique user experience for managing Kaelus Test & Measurement instruments, by providing a intuitive user interface, reporting efficiencies and measurement accuracy. Kaelus Unify includes a free downloadable app, as well as a management portal that enables each user to TEST, REPORT, and CERTIFY both PIM and sweep measurements—all engineered to verify carrier test requirements and generate revenue.

## 

- Control iVAs, iPAs ,and iTAs through one free downloadable app
- Store pre-configured test sequences in a single state file, saving valuable set-up time
- Advanced limits configured—go beyond simple pass/fail threshold
- Update firmware wirelessly, ensuring total instrument synchronization for optimum performance
- Engineered and constructed for rugged field and lab
  environments
- Quickly record test results using multiple devices in a single comprehensive report
- One-click format creates professional reports with minimal editing
- Efficient offline report editing capabilities eliminate the need for active instrument links
- Comprehensive reporting tools include markers, limits, tags and trace math