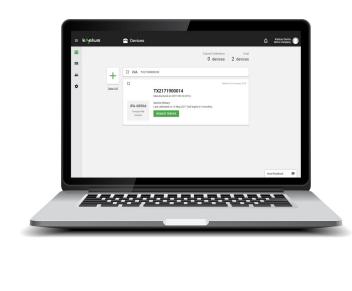

# KAELUS UNIFY<sup>™</sup> WEB PORTAL SINGLE POINT MANAGEMENT SOLUTION

- FREE portal registration for all Kaelus Test & Measurement instruments
- Theft protection available by tracking last used instrument location via GPS positioning
- Central depository access includes links to test
  data, manuals, datasheets and firmware upgrades
- Calibration notification and service history
  received instantly to ensure instrument accuracy
- Service requests for repair and calibration can be placed seamlessly through the Kaelus Unify portal
- Track all or multiple devices and users through one single remote administrator