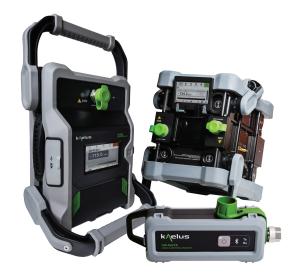

# SIMPLE. POWERFUL. VERSATILE. TEST EQUIPMENT MANAGEMENT SOLUTION

Kaelus Unify is a platform that offers a unique user experience for managing Kaelus Test & Measurement instruments, by providing a intuitive user interface, reporting efficiencies and measurement accuracy. Kaelus Unify includes a free downloadable app, as well as a management portal that enables each user to TEST, REPORT, and CERTIFY both PIM and sweep measurements—all engineered to verify carrier test requirements and generate revenue.

# TEST, REPORT, AND CERTIFY GET STARTED IN THREE EASY STEPS

Go to **FREE** portal at www.kaelus.com

Register each instrument on the portal

Install the Kaelus Unify app on mobile device and get started

## IPA, IVA, AND ITA KAELUS TEST & MEASUREMENT INSTRUMENTS



an INFINIT@ company

### WWW.KAELUS.COM



# KAELUS UNIFY<sup>™</sup> WEB PORTAL SINGLE POINT MANAGEMENT SOLUTION

- FREE portal registration for all Kaelus Test & Measurement instruments
- Theft protection available by tracking last used instrument location via GPS positioning
- Central depository access includes links to test
  data, manuals, datasheets and firmware upgrades
- Calibration notification and service history
  received instantly to ensure instrument accuracy
- Service requests for repair and calibration can be placed seamlessly through the Kaelus Unify portal
- Track all or multiple devices and users through one single remote administrator





## 

- Control iVAs, iPAs ,and iTAs through one free downloadable app
- Store pre-configured test sequences in a single state file